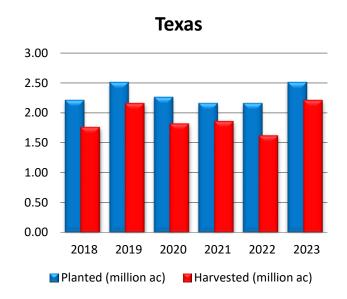

#### **CORN**

**Oklahoma corn** growers planted 370 thousand acres of corn, up 6 percent from last year. Harvested acreage, at 330 thousand acres, is up 65 percent from last year.

**Texas corn** growers planted 2.50 million acres of corn, up 16 percent from last year. Harvested acreage, at 2.20 million acres, is up 37 percent from last year.

#### **SORGHUM**

**Oklahoma sorghum** producers planted 450 thousand acres, up 5 percent from a year ago. Producers expect to harvest 370 thousand acres, up 54 percent from 2022.

**Texas sorghum** producers planted 1.95 million acres, up 34 percent from a year ago. Producers expect to harvest 1.70 million acres, up 79 percent from 2022.