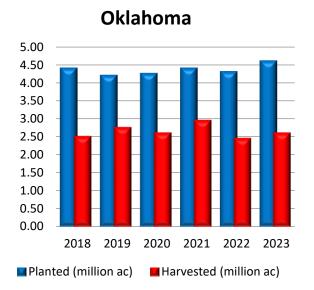

#### WINTER WHEAT

**Oklahoma winter wheat** planted, at 4.60 million acres, is up 7 percent from a year ago. Harvested acreage, at 2.60 million, is up 6 percent from last year's crop.

**Texas winter wheat** planted, at 6.40 million acres, is up 21 percent from a year ago. Harvested acreage, at 2.00 million, is up 54 percent from a year ago.