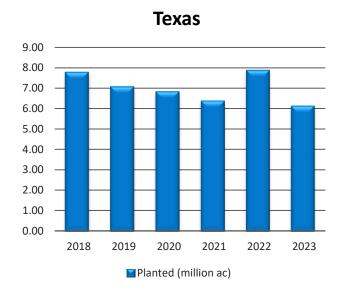

### **UPLAND COTTON**

**Oklahoma upland cotton** is estimated at 570 thousand acres, down 15 percent from last year.

**Texas upland cotton** is estimated at 6.10 million acres, down 22 percent from last year. Planting of pima cotton is expected to total 17.0 thousand acres, down 48 percent from 2022.