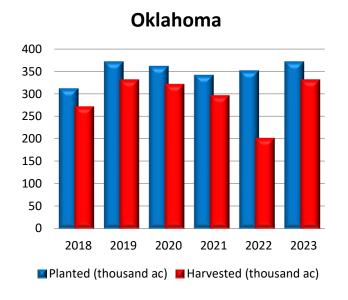

#### **CORN**

**Oklahoma corn** growers planted 370 thousand acres of corn, up 6 percent from last year. Harvested acreage, at 330 thousand acres, is up 65 percent from last year.

**Texas corn** growers planted 2.50 million acres of corn, up 16 percent from last year. Harvested acreage, at 2.20 million acres, is up 37 percent from last year.

#### **SORGHUM**

**Oklahoma sorghum** producers planted 450 thousand acres, up 5 percent from a year ago. Producers expect to harvest 370 thousand acres, up 54 percent from 2022.

**Texas sorghum** producers planted 1.95 million acres, up 34 percent from a year ago. Producers expect to harvest 1.70 million acres, up 79 percent from 2022.