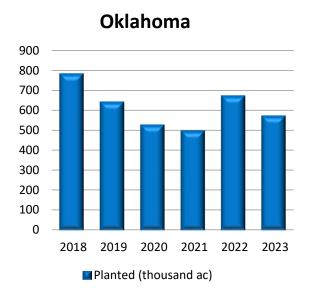

### **UPLAND COTTON**

**Oklahoma upland cotton** is estimated at 570 thousand acres, down 15 percent from last year.

**Texas upland cotton** is estimated at 6.10 million acres, down 22 percent from last year. Planting of pima cotton is expected to total 17.0 thousand acres, down 48 percent from 2022.