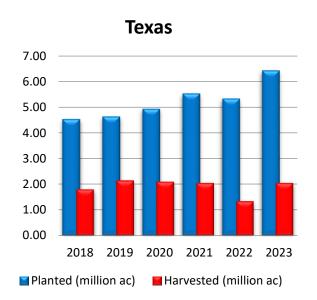

#### WINTER WHEAT

**Oklahoma winter wheat** planted, at 4.60 million acres, is up 7 percent from a year ago. Harvested acreage, at 2.60 million, is up 6 percent from last year's crop.

**Texas winter wheat** planted, at 6.40 million acres, is up 21 percent from a year ago. Harvested acreage, at 2.00 million, is up 54 percent from a year ago.