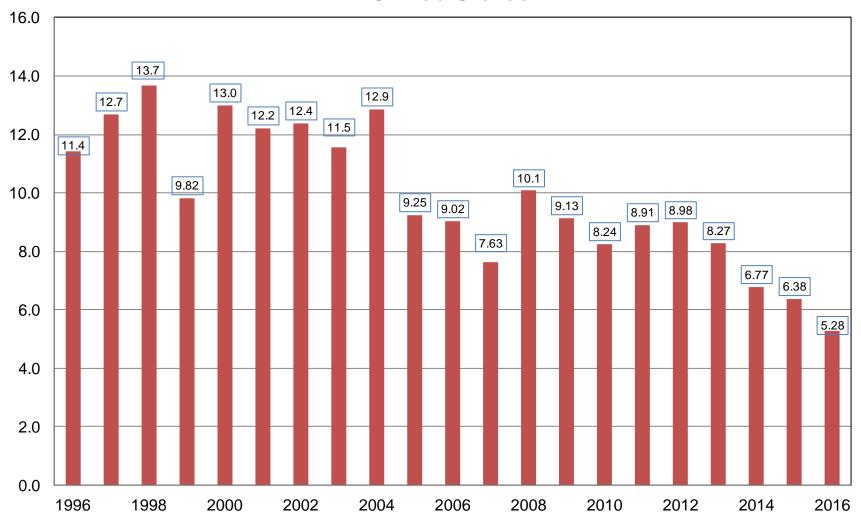

## December 2015 Crop Production

| Crop                    | Unit      | December<br>2015 | % Change<br>From<br>Previous<br>Forecast | % Change<br>From<br>Previous<br>Season |
|-------------------------|-----------|------------------|------------------------------------------|----------------------------------------|
| Production              |           |                  |                                          |                                        |
| Oranges                 | Mil Tons  | 5.28             | -4.1                                     | -17.3                                  |
| Grapefruit              | Thou Tons | 789              | -3.7                                     | -9.3                                   |
| Tangelos                | Thou Tons | 18.0             | NC                                       | -41.9                                  |
| Tangerines &  Mandarins | Thou Tons | 841              | -0.2                                     | -0.2                                   |

## Orange Production

Million Tons