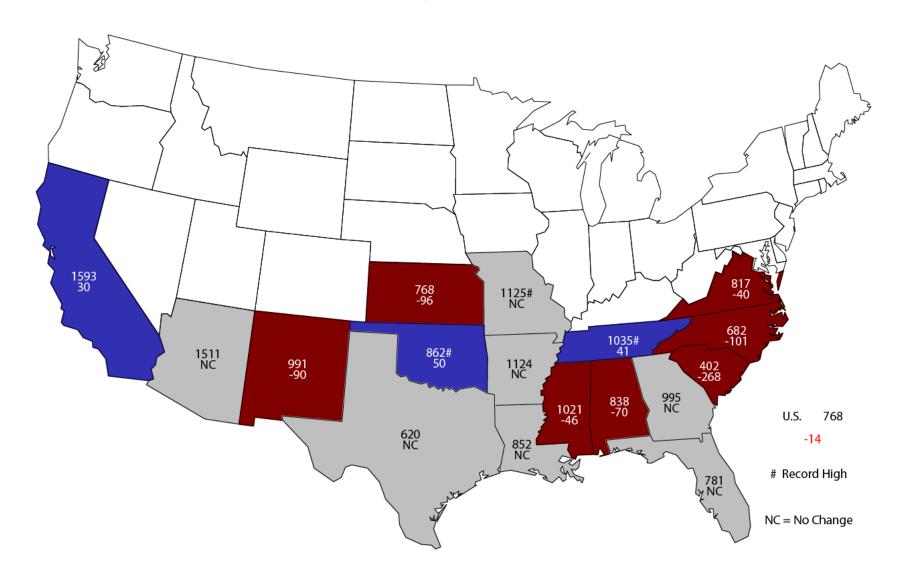

## December 2015 Crop Production

| Crop       | Unit    | December<br>2015 | % Change<br>From<br>Previous<br>Forecast | % Change<br>From<br>Previous<br>Season |
|------------|---------|------------------|------------------------------------------|----------------------------------------|
| All Cotton |         |                  |                                          |                                        |
| Planted    | Mil Ac  | 8.56             | NC                                       | -22.5                                  |
| Harvested  | Mil Ac  | 8.15             | NC                                       | -12.8                                  |
| Yield      | Lb/Ac   | 768              | -1.8                                     | -8.4                                   |
| Production | Mil Bls | 13.0             | -1.9                                     | -20.2                                  |

### December 1, 2015 All Cotton Yield

#### Pounds and Change From Previous Month