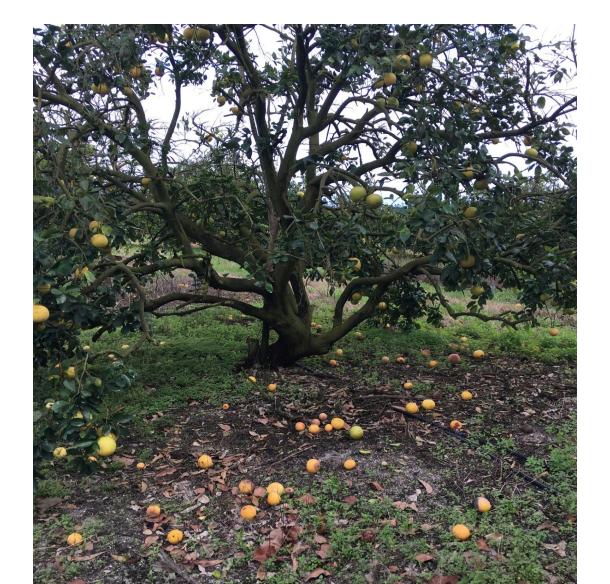

# Survey Overview Florida Citrus

|                   | Objective Surveys<br>(Size and Drop) | Fruit Maturity                      |
|-------------------|--------------------------------------|-------------------------------------|
| Survey Type       | Field Observations                   | Laboratory Tests                    |
| Crops Included    | All except<br>Fallglo tangerines     | Oranges excl. Navels,<br>Grapefruit |
| Sample Size       | 1,825 groves                         | 421 samples                         |
| Collection Period | Nov 9-20                             | Nov 24-25                           |
| Test Period       |                                      | Nov 30-Dec 2                        |

## December 2015 Crop Production

| Crop                    | Unit      | December<br>2015 | % Change<br>From<br>Previous<br>Forecast | % Change<br>From<br>Previous<br>Season |
|-------------------------|-----------|------------------|------------------------------------------|----------------------------------------|
| Production              |           |                  |                                          |                                        |
| Oranges                 | Mil Tons  | 5.28             | -4.1                                     | -17.3                                  |
| Grapefruit              | Thou Tons | 789              | -3.7                                     | -9.3                                   |
| Tangelos                | Thou Tons | 18.0             | NC                                       | -41.9                                  |
| Tangerines &  Mandarins | Thou Tons | 841              | -0.2                                     | -0.2                                   |