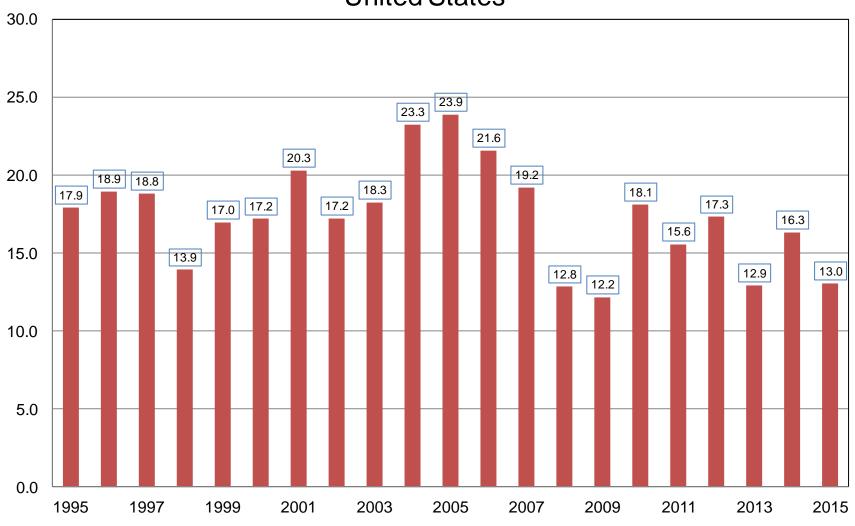

-----|------------------|------------------------------------------|----------------------------------------|
| All Cotton |         |                  |                                          |                                        |
| Planted    | Mil Ac  | 8.56             | NC                                       | -22.5                                  |
| Harvested  | Mil Ac  | 8.15             | NC                                       | -12.8                                  |
| Yield      | Lb/Ac   | 768              | -1.8                                     | -8.4                                   |
| Production | Mil Bls | 13.0             | -1.9                                     | -20.2                                  |



Million Bales



#### All Cotton Production







### December 1, 2015 All Cotton Yield



#### Pounds and Change From Previous Month













## December 2015 Crop Production

| Crop       | Unit     | December<br>2015 | % Change<br>From<br>Previous<br>Forecast | % Change<br>From<br>Previous<br>Season |
|------------|----------|------------------|------------------------------------------|----------------------------------------|
| Production |          |                  |                                          |                                        |
| Dry Beans  | Mil Cwt  | 29.7             | +5.7                                     | +1.8                                   |
| Sugarcane  | Mil Tons | 32.1             | +1.3                                     | +5.6                                   |
| Cottonseed | Mil T