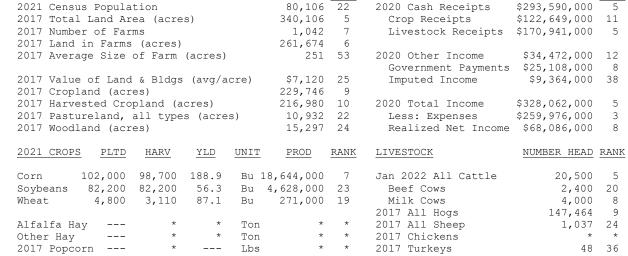

Carroll County

Cass County

|              |           |           |        |                |                  | TATATA              |                     |               | TATATA |
|--------------|-----------|-----------|--------|----------------|------------------|---------------------|---------------------|---------------|--------|
| 2021 Census  | Populat   | ion       |        |                | 37 <b>,</b> 563  | 40                  | 2020 Cash Receipts  | \$148,088,000 | 30     |
| 2017 Total L | and Are   | ea (acres | ;)     |                | 263 <b>,</b> 779 | 32                  | Crop Receipts       | \$95,991,000  | 29     |
| 2017 Number  | of Farm   | າຣ        |        |                | 642              | 31                  | Livestock Receipts  | \$52,097,000  | 26     |
| 2017 Land in | Farms     | (acres)   |        |                | 199 <b>,</b> 417 | 30                  |                     |               |        |
| 2017 Average | of Farm ( | acres)    |        | 311            | 32               | 2020 Other Income   | \$25,837,000        | 37            |        |
|              |           |           |        |                |                  | Government Payments | \$17,721,000        | 31            |        |
| 2017 Value o | f Land    | & Bldgs   | (avg/a | cre)           | \$6 <b>,</b> 243 | 53                  | Imputed Income      | \$8,116,000   | 47     |
| 2017 Croplan | d (acre   | es)       |        |                | 182,729          | 26                  |                     |               |        |
| 2017 Harvest | ed Crop   | land (ac  | res)   |                | 176,831          | 27                  | 2020 Total Income   | \$173,925,000 | 32     |
| 2017 Pasture | land, a   | all types | (acre  | s)             | 5,191            | 51                  | Less: Expenses      | \$129,338,000 | 32     |
| 2017 Woodlan | es)       |           |        | 7 <b>,</b> 577 | 58               | Realized Net Income | \$44,587,000        | 24            |        |
| 2021 CROPS   | PLTD      | HARV      | YLD    | UNIT           | PROD             | RANK                | LIVESTOCK           | NUMBER HEAD   | RANK   |
| Corn         | *         | *         | *      | Bu             | *                | *                   | Jan 2022 All Cattle | 9,000         | 26     |
| Soybeans     | *         | *         | *      | Bu             | *                | *                   | Beef Cows           | *             | *      |
| Wheat        | *         | *         | *      | Bu             | *                | *                   | Milk Cows           | *             | *      |
|              |           |           |        |                |                  |                     | 2017 All Hogs       | 102,132       | 12     |
| Alfalfa Hay  |           | *         | *      | Ton            | *                | *                   | 2017 All Sheep      | 1,098         | 21     |
| Other Hay    |           | *         | *      | Ton            | *                | *                   | 2017 Chickens       | 1,492         | 40     |
| 2017 Popcorn |           | *         |        | Lbs            | *                | *                   | 2017 Turkeys        | 61            | 29     |
|              |           |           |        |                |                  |                     |                     |               |        |