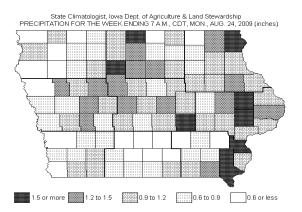

# IOWA PRELIMINARY WEATHER SUMMARY Provided by Harry Hillaker, State Climatologist

It was a cool week across Iowa with near normal rainfall. The work week began with scattered showers and thunderstorms over the southeast one-half of the state on Monday  $(17^{th})$ . Tuesday  $(18^{th})$  was dry while most of the week's rain came on Wednesday  $(19^{th})$  when thunderstorms rumbled statewide. Isolated severe weather, in the form of high winds, hail and tornadoes, were reported from parts of 11 counties on Wednesday afternoon and evening. Showers and thunderstorms were scattered across Iowa again on Thursday (20th) and over the northeast three-fourths of the state on Friday (21st). Dry weather prevailed over the weekend. Weekly rain totals varied from 0.21 inches at Sidney in the far southwest to 4.14 inches at Waukon in the far northeast. The statewide average precipitation was 0.98 inches or about the same as the normal of 0.95 inches. Daytime high temperatures ranged from the mid 70's northeast to low 80's west on Monday (17th), Tuesday, Wednesday and Sunday (23<sup>rd</sup>). Highs were in the 70's statewide on Thursday and Saturday but managed only the upper 60's northeast to low 70's southwest on Friday. Temperature extremes ranged from afternoon highs of 83 degrees at Ankeny, Bedford and Sioux City on Tuesday and also at Shenandoah and Sidney on Wednesday to Sunday (23<sup>rd</sup>) morning lows of 45 degrees at Belle Plaine, Cresco and Mason City. The statewide average temperature was 4.8 degrees below normal for the week.

### PRELIMINARY IOWA PRECIPITATION

Field Work and Crop Progress as of August 23, 200

| Field Work and Crop Progress as of August 23, 2009 |           |         |         |         |         |         |         |         |         |         |         |         |         |
|----------------------------------------------------|-----------|---------|---------|---------|---------|---------|---------|---------|---------|---------|---------|---------|---------|
| Item                                               | Districts |         |         |         |         |         |         |         |         | State   | Last    | Last    | Nor-    |
| nem                                                | NW        | NC      | NE      | WC      | C       | EC      | SW      | SC      | SE      | State   | Week    | Year    | mal     |
|                                                    | Percent   | Percent | Percent | Percent | Percent | Percent | Percent | Percent | Percent | Percent | Percent | Percent | Percent |
| Corn in or past milk stage                         | 91        | 90      | 79      | 95      | 93      | 93      | 91      | 80      | 93      | 90      | 74      | 85      | 94      |
| Corn in or past dough stage                        | 44        | 50      | 36      | 56      | 60      | 37      | 71      | 44      | 44      | 49      | 27      | 50      | 72      |
| Corn in or past dent stage                         | 7         | 7       | 2       | 13      | 11      | 10      | 23      | 12      | 11      | 10      | 3       | 12      | 34      |
| Soybeans setting pods                              | 95        | 93      | 98      | 99      | 94      | 97      | 90      | 78      | 88      | 94      | 89      | 88      | 96      |
| Hay, alfalfa - third crop harvested                | 75        | 51      | 54      | 57      | 48      | 34      | 39      | 21      | 35      | 42      | 32      | 31      | 58      |