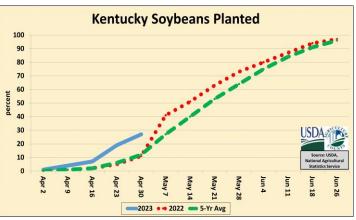

Primary activities for this week included seeding tobacco transplants along with planting corn and soybeans. Cool temperatures were prevalent across the state. The early part of the week was mostly dry with frost advisories and freeze warnings. Temperatures warmed slightly bringing in some scattered rain by the weekend. Corn and soybean planting remains well ahead of both last year and the five year average. Planted corn is emerging despite the persistently cool weather. Tobacco transplant seeding is ahead of last year at 92 percent complete. Seeded transplants continue to be in mostly good condition. The average height of transplants is rated as 24 percent less than 2 inches, 44 percent 2-4 inches, and 32 percent larger than 4 inches. Winter wheat condition remains mostly good with 40 percent of the crop headed. The average height of winter wheat is 23 inches. It is of note that some producers are spraying wheat for head scab.

## CROP PROGRESS for week ending 04/30/23

| Crop Stage                 |    | Last<br>Week | Last<br>Year | 5-Yr<br>Avg |
|----------------------------|----|--------------|--------------|-------------|
|                            | %  | %            | %            | %           |
| Corn Planted               |    | 36           | 24           | 36          |
| Corn Emerged               | 24 | 12           | 3            | 14          |
| Soybeans Planted           | 27 | 19           | 11           | 12          |
| Tobacco Transplants Seeded | 92 | 87           | 85           | 91          |
| Winter Wheat Headed        | 40 | 18           | 23           | 32          |