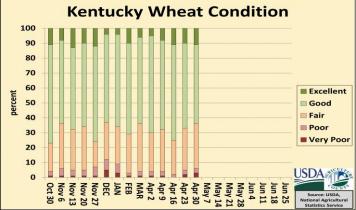

# CROP CONDITIONS for week ending 04/30/23

| Crop                | Very<br>Poor | Poor | Fair | Good | Exce-<br>llent |
|---------------------|--------------|------|------|------|----------------|
|                     | %            | %    | %    | %    | %              |
| Hay                 | 1            | 4    | 25   | 64   | 6              |
| Livestock           | 1            | 4    | 19   | 68   | 8              |
| Pasture             | 2            | 5    | 28   | 57   | 8              |
| Strawberries        | 1            | 2    | 35   | 50   | 12             |
| Tobacco Transplants | -            | 2    | 7    | 79   | 12             |
| Wheat               | 3            | 3    | 30   | 53   | 11             |