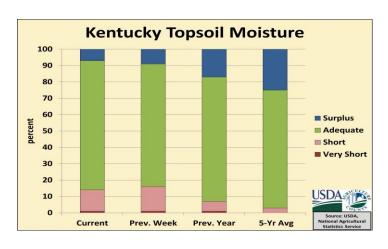

Univ. of KY – Agr'l Weather Center U.S. Dept. of Commerce - NOAA Kentucky Department of Agriculture Cooperative Extension Service

Released: May 1, 2023 Issue: 09-23

Agricultural News: Kentucky experienced below normal temperatures and rainfall over the past week. Precipitation for the week totaled 0.68 inches, 0.55 inches below normal. Temperatures averaged 53 degrees for the week, 7 degrees below normal. Topsoil moisture was rated 1 percent very short, 13 percent short, 79 percent adequate, and 7 percent surplus. Subsoil moisture was rated 1 percent short, 81 percent adequate, and 8 percent surplus. Days suitable for fieldwork averaged 4.8 out of a possible seven.

SOIL MOISTURE for week ending 04/30/23

|         | Very Short | Short | Adequate | Surplus |  |
|---------|------------|-------|----------|---------|--|
|         | %          | %     | %        | %       |  |
| Topsoil | 1          | 13    | 79       | 7       |  |
| Subsoil | 1          | 10    | 81       | 8       |  |