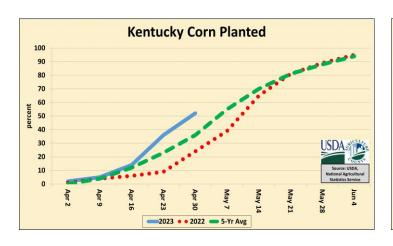

Primary activities for this week included seeding tobacco transplants along with planting corn and soybeans. Cool temperatures were prevalent across the state. The early part of the week was mostly dry with frost advisories and freeze warnings. Temperatures warmed slightly bringing in some scattered rain by the weekend. Corn and soybean planting remains well ahead of both last year and the five year average. Planted corn is emerging despite the persistently cool weather. Tobacco transplant seeding is ahead of last year at 92 percent complete. Seeded transplants continue to be in mostly good condition. The average height of transplants is rated as 24 percent less than 2 inches, 44 percent 2-4 inches, and 32 percent larger than 4 inches. Winter wheat condition remains mostly good with 40 percent of the crop headed. The average height of winter wheat is 23 inches. It is of note that some producers are spraying wheat for head scab.

## CROP PROGRESS for week ending 04/30/23

| Crop Stage                 |    | Last<br>Week | Last<br>Year | 5-Yr<br>Avg |
|----------------------------|----|--------------|--------------|-------------|
|                            | %  | %            | %            | %           |
| Corn Planted               |    | 36           | 24           | 36          |
| Corn Emerged               | 24 | 12           | 3            | 14          |
| Soybeans Planted           | 27 | 19           | 11           | 12          |
| Tobacco Transplants Seeded | 92 | 87           | 85           | 91          |
| Winter Wheat Headed        | 40 | 18           | 23           | 32          |