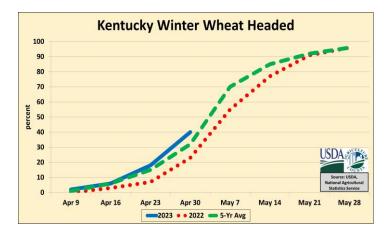

Primary activities for this week included seeding tobacco transplants along with planting corn and soybeans. Cool temperatures were prevalent across the state. The early part of the week was mostly dry with frost advisories and freeze warnings. Temperatures warmed slightly bringing in some scattered rain by the weekend. Corn and soybean planting remains well ahead of both last year and the five year average. Planted corn is emerging despite the persistently cool weather. Tobacco transplant seeding is ahead of last year at 92 percent complete. Seeded transplants continue to be in mostly good condition. The average height of transplants is rated as 24 percent less than 2 inches, 44 percent 2-4 inches, and 32 percent larger than 4 inches. Winter wheat condition remains mostly good with 40 percent of the crop headed. The average height of winter wheat is 23 inches. It is of note that some producers are spraying wheat for head scab.

## CROP PROGRESS for week ending 04/30/23

| Crop Stage                 |    | Last<br>Week | Last<br>Year | 5-Yr<br>Avg |
|----------------------------|----|--------------|--------------|-------------|
|                            | %  | %            | %            | %           |
| Corn Planted               |    | 36           | 24           | 36          |
| Corn Emerged               | 24 | 12           | 3            | 14          |
| Soybeans Planted           | 27 | 19           | 11           | 12          |
| Tobacco Transplants Seeded | 92 | 87           | 85           | 91          |
| Winter Wheat Headed        | 40 | 18           | 23           | 32          |