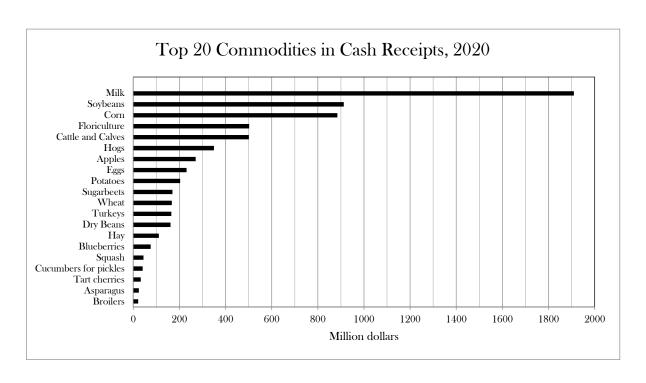

nts      | 4             | -2            | 0             | 0             | 0             |  |  |
| ACRE                           | 0             | 0             | -1            | 0             | 0             |  |  |
| ARC-Agricultural Risk Coverage | 152,873       | 149,528       | 60,448        | 13,363        | 43,412        |  |  |
| PLC-Price Loss Coverage        | 3,180         | 9,764         | 6,740         | 2,754         | 43,937        |  |  |
| Dairy Margin Coverage Program  | 213           | 0             | 13,397        | 14,610        | 7,343         |  |  |
| Total                          | 195,406       | 200,576       | 232,258       | 384,764       | 950,960       |  |  |

<sup>&</sup>lt;sup>1</sup> Source: U.S. Department of Agriculture, Economic Research Service.





Value added to the economy by the Michigan agricultural sector 2016-2020  $^{\mathrm{1}}$ 

| Value of crop production