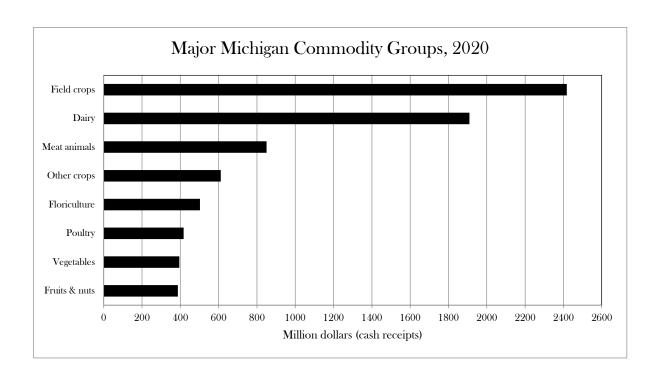

ments      | 4             | -2            | 0             | 0             | 0             |  |  |
| ACRE                           | 0             | 0             | -1            | 0             | 0             |  |  |
| ARC-Agricultural Risk Coverage | 152,873       | 149,528       | 60,448        | 13,363        | 43,412        |  |  |
| PLC-Price Loss Coverage        | 3,180         | 9,764         | 6,740         | 2,754         | 43,937        |  |  |
| Dairy Margin Coverage Program  | 213           | 0             | 13,397        | 14,610        | 7,343         |  |  |
| Total                          | 195,406       | 200,576       | 232,258       | 384,764       | 950,960       |  |  |

<sup>&</sup>lt;sup>1</sup> Source: U.S. Department of Agriculture, Economic Research Service.





Value added to the economy by the Michigan agricultural sector 2016-2020  $^{\mathrm{1}}$ 

| Value of crop production