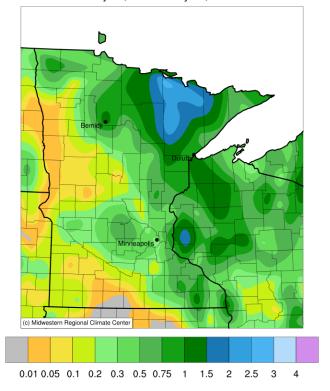

Short            | 42           | 40           | 17           |
| Adequate         | 35           | 45           | 70           |
| Surplus          | 1            | 1            | 6            |
| Subsoil moisture |              |              |              |
| Very short       | 19           | 13           | 4            |
| Short            | 42           | 42           | 17           |
| Adequate         | 38           | 44           | 75           |
| Surplus          | 1            | 1            | 4            |





The complete report can be found on the USDA NASS website at www.nass.usda.gov/Publications.

## Average Temperature (°F): Departure from 1991-2020 Normals

July 17, 2023 to July 23, 2023



-10

### **Accumulated Precipitation (in)**

July 17, 2023 to July 23, 2023