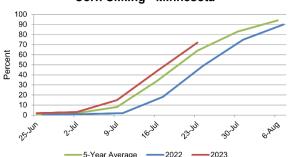

**Corn** silking reached 72 percent, 1 week ahead of last year and 2 days ahead of the 5-year average. Corn in the dough stage reached 18 percent. Corn condition was 54 percent good to excellent.

**Soybeans** were 78 percent blooming, 6 days ahead of last year and 2 days ahead of the 5-year average. Soybeans reached 43 percent setting pods. Soybean condition was 56 percent good to excellent.