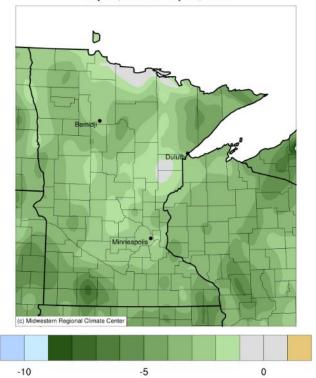

## Average Temperature (°F): Departure from 1991-2020 Normals

July 17, 2023 to July 23, 2023

-10