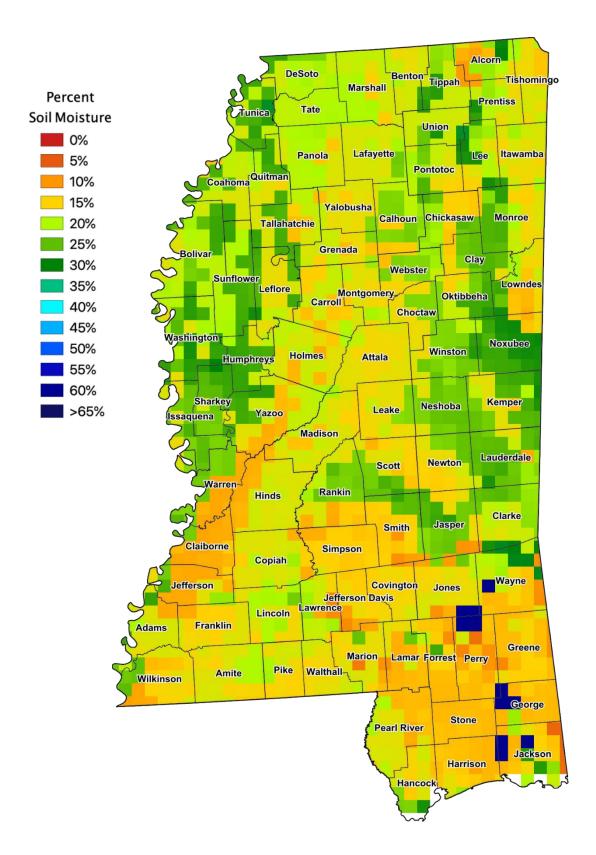

### Mississippi Subsoil Moisture Map for the week of October 9 - October 15, 2023

The Soil Moisture Active Passive (SMAP) provides measurements of soil moisture in the root zone as a weekly average, represented by pixels. Each pixel represents 9 by 9 kilometer plot or about 20,000 acres. The SMAP data measures soil moisture in cubic centimeters of water/cubic centimeters of soil. The scale represents the percent of water in a given volume of soil. More information and additional mapping is available at <a href="https://nassgeo.csiss.gmu.edu/CropCASMA/">https://nassgeo.csiss.gmu.edu/CropCASMA/</a>.