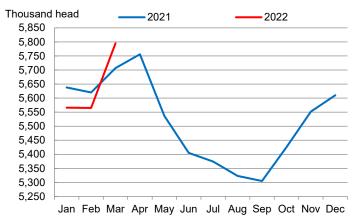

#### March Egg Production Up 5 Percent from Last Year

Egg production in Mississippi totaled 127 million eggs during March 2022, up 16 percent from the previous month and up 5 percent from March 2021. The number of layers during March 2022 averaged 5.80 million, up 4 percent from the previous month and up 2 percent from this time last year. Egg production per 100 layers averaged 2,193 eggs, up 11 percent from the previous month and up 4 percent from a year ago.

### Average Layers During the Month Mississippi: 2021 and 2022