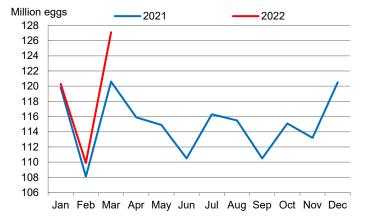

#### March Egg Production Up 5 Percent from Last Year

Egg production in Mississippi totaled 127 million eggs during March 2022, up 16 percent from the previous month and up 5 percent from March 2021. The number of layers during March 2022 averaged 5.80 million, up 4 percent from the previous month and up 2 percent from this time last year. Egg production per 100 layers averaged 2,193 eggs, up 11 percent from the previous month and up 4 percent from a year ago.