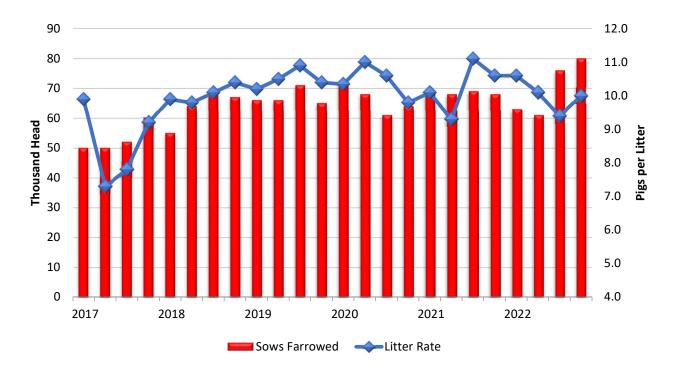

# Oklahoma Sows Farrowed and Litter Rate by Quarter, 2017-22

Texas Sows Farrowed and Litter Rate by Quarter, 2017-22

The September 2022-November 2022 Texas **pig crop** totaled 800 thousand head, 11 percent above last year. Pigs per litter averaged 10.0, down 6 percent from the previous year. Sows farrowed during September 2022 through November 2022 totaled 80.0 thousand head, up 18 percent from last year.