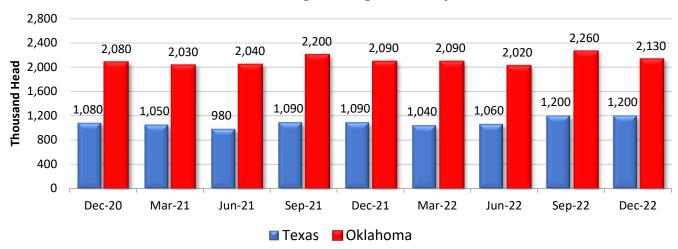

# Southern Plains Hog and Pig Inventory, 2020-22

USDA is an equal opportunity provider and employer. To file a complaint of discrimination, write to USDA, Assistant Secretary for Civil Rights, Office of the Assistant Secretary for Civil Rights, 1400 Independence Avenue, S.W., Stop 9410, Washington, DC 20250-9410, or call toll-free at (866) 632-9992 (English) or (800) 877-8339 (TDD)or (866) 377-8642 (English Federal-relay) or (800) 845-6136 (Spanish Federal-relay).

### Oklahoma Highlights

The December 1, 2022 Oklahoma hog and pig inventory, at 2.13 million head, was 2 percent higher than December 2021. The number of **breeding hogs** totaled 490 thousand head, up 30 thousand from last year. The December 1 **market hog** inventory was up 1 percent from a year ago at 1.64 million head, 77 percent of the total hog and pig inventory.

## Texas Highlights

The December 1, 2022 Texas hog and pig inventory, at 1.20 million head, was 10 percent higher than December 2021. The number of **breeding hogs** totaled 160 thousand head, up 10 thousand from last year. The December 1 **market hog** inventory was up 11 percent from a year ago at 1.04 million head, 87 percent of the total hog and pig inventory.