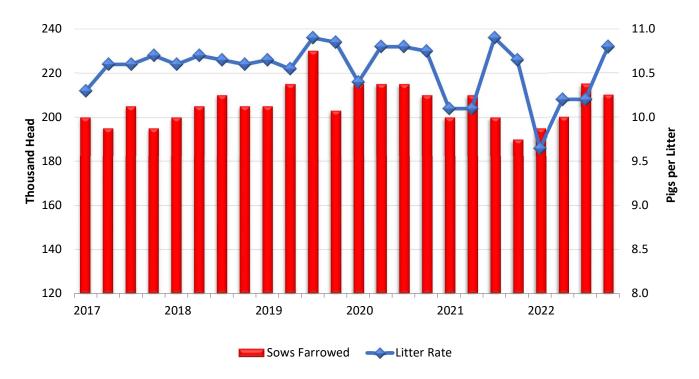

# Oklahoma Sows Farrowed and Litter Rate by Quarter, 2017-22

Texas Sows Farrowed and Litter Rate by Quarter, 2017-22

The September 2022-November 2022 Oklahoma **pig crop** totaled 2.27 million head, 12 percent above last year. Pigs per litter averaged 10.8, up 1 percent from the previous year. Sows farrowed during September 2022 through November 2022 totaled 210 thousand head, up 11 percent from last year.