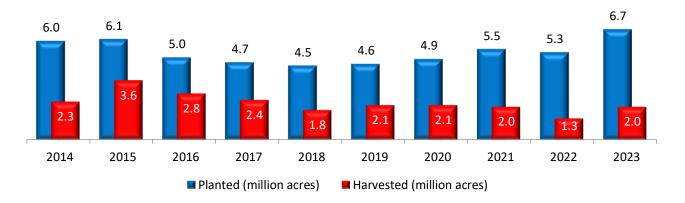

#### **Texas Wheat Production and Yield**

**Texas wheat production** is forecast at 56.0 million bushels, up 44 percent from last year. Yield per acre is expected to average 28.0 bushels, down 2.0 bushels from 2022. Harvested acreage for grain, at 2.00 million acres, is up 54 percent from the previous year.

### **Texas Wheat Planted and Harvested**

Winter Wheat: Acreage, Yield, and Production Selected States and United States, 2022 and May 1, 2023 Forecast

|               |                                                                       | · · · · · · · · · · · · · · · · · · ·                                                                                                                                                                                                   |                                                                                                                                                                                                                                                                                                                                                          |                                                                                                                                                                                                                                                                                                                                                                                                                                                                           |                                                                                                                                                                                                                                                                                                                                                                                                                                                                                                                                                                  |                                                                                                                                                                                                                                                                                                                                                                                                                                                                                                                                                                                                                                                                             |                                                                                                                                                                                                                                                                                                                                                                                                                                                                                                                                                                                                                                                                                                                                                                                                          |  |  |
|---------------|-----------------------------------------------------------------------|-----------------------------------------------------------------------------------------------------------------------------------------------------------------------------------------------------------------------------------------|----------------------------------------------------------------------------------------------------------------------------------------------------------------------------------------------------------------------------------------------------------------------------------------------------------------------------------------------------------|---------------------------------------------------------------------------------------------------------------------------------------------------------------------------------------------------------------------------------------------------------------------------------------------------------------------------------------------------------------------------------------------------------------------------------------------------------------------------|------------------------------------------------------------------------------------------------------------------------------------------------------------------------------------------------------------------------------------------------------------------------------------------------------------------------------------------------------------------------------------------------------------------------------------------------------------------------------------------------------------------------------------------------------------------|-----------------------------------------------------------------------------------------------------------------------------------------------------------------------------------------------------------------------------------------------------------------------------------------------------------------------------------------------------------------------------------------------------------------------------------------------------------------------------------------------------------------------------------------------------------------------------------------------------------------------------------------------------------------------------|----------------------------------------------------------------------------------------------------------------------------------------------------------------------------------------------------------------------------------------------------------------------------------------------------------------------------------------------------------------------------------------------------------------------------------------------------------------------------------------------------------------------------------------------------------------------------------------------------------------------------------------------------------------------------------------------------------------------------------------------------------------------------------------------------------|--|--|
| Planted Acres |                                                                       | Harvested Acres                                                                                                                                                                                                                         |                                                                                                                                                                                                                                                                                                                                                          | Yield Per Acre                                                                                                                                                                                                                                                                                                                                                                                                                                                            |                                                                                                                                                                                                                                                                                                                                                                                                                                                                                                                                                                  | Production                                                                                                                                                                                                                                                                                                                                                                                                                                                                                                                                                                                                                                                                  |                                                                                                                                                                                                                                                                                                                                                                                                                                                                                                                                                                                                                                                                                                                                                                                                          |  |  |
| 2022          | 2023                                                                  | 2022                                                                                                                                                                                                                                    | 2023                                                                                                                                                                                                                                                                                                                                                     | 2022                                                                                                                                                                                                                                                                                                                                                                                                                                                                      | 2023                                                                                                                                                                                                                                                                                                                                                                                                                                                                                                                                                             | 2022                                                                                                                                                                                                                                                                                                                                                                                                                                                                                                                                                                                                                                                                        | 2023                                                                                                                                                                                                                                                                                                                                                                                                                                                                                                                                                                                                                                                                                                                                                                                                     |  |  |
| 1,000 acres   | 1,000 acres                                                           | 1,000 acres                                                                                                                                                                                                                             | 1,000 acres                                                                                                                                                                                                                                                                                                                                              | bushels                                                                                                                                                                                                                                                                                                                                                                                                                                                                   | bushels                                                                                                                                                                                                                                                                                                                                                                                                                                                                                                                                                          | 1,000 bushels                                                                                                                                                                                                                                                                                                                                                                                                                                                                                                                                                                                                                                                               | 1,000 bushels                                                                                                                                                                                                                                                                                                                                                                                                                                                                                                                                                                                                                                                                                                                                                                                            |  |  |
| 220           | 230                                                                   | 150                                                                                                                                                                                                                                     | 160                                                                                                                                                                                                                                                                                                                                                      | 53.0                                                                                                                                                                                                                                                                                                                                                                                                                                                                      | 51.0                                                                                                                                                                                                                                                                                                                                                                                                                                                                                                                                                             | 7,950                                                                                                                                                                                                                                                                                                                                                                                                                                                                                                                                                                                                                                                                       | 8,160                                                                                                                                                                                                                                                                                                                                                                                                                                                                                                                                                                                                                                                                                                                                                                                                    |  |  |
| 1,950         | 2,250                                                                 | 1,430                                                                                                                                                                                                                                   | 1,650                                                                                                                                                                                                                                                                                                                                                    | 25.0                                                                                                                                                                                                                                                                                                                                                                                                                                                                      | 30.0                                                                                                                                                                                                                                                                                                                                                                                                                                                                                                                                                             | 35,750                                                                                                                                                                                                                                                                                                                                                                                                                                                                                                                                                                                                                                                                      | 49,500                                                                                                                                                                                                                                                                                                                                                                                                                                                                                                                                                                                                                                                                                                                                                                                                   |  |  |
| 7,300         | 8,100                                                                 | 6,600                                                                                                                                                                                                                                   | 6,600                                                                                                                                                                                                                                                                                                                                                    | 37.0                                                                                                                                                                                                                                                                                                                                                                                                                                                                      | 29.0                                                                                                                                                                                                                                                                                                                                                                                                                                                                                                                                                             | 244,200                                                                                                                                                                                                                                                                                                                                                                                                                                                                                                                                                                                                                                                                     | 191,400                                                                                                                                                                                                                                                                                                                                                                                                                                                                                                                                                                                                                                                                                                                                                                                                  |  |  |
| 630           | 860                                                                   | 410                                                                                                                                                                                                                                     | 600                                                                                                                                                                                                                                                                                                                                                      | 60.0                                                                                                                                                                                                                                                                                                                                                                                                                                                                      | 60.0                                                                                                                                                                                                                                                                                                                                                                                                                                                                                                                                                             | 24,600                                                                                                                                                                                                                                                                                                                                                                                                                                                                                                                                                                                                                                                                      | 36,000                                                                                                                                                                                                                                                                                                                                                                                                                                                                                                                                                                                                                                                                                                                                                                                                   |  |  |
| 4,300         | 4,600                                                                 | 2,450                                                                                                                                                                                                                                   | 2,150                                                                                                                                                                                                                                                                                                                                                    | 28.0                                                                                                                                                                                                                                                                                                                                                                                                                                                                      | 23.0                                                                                                                                                                                                                                                                                                                                                                                                                                                                                                                                                             | 68,600                                                                                                                                                                                                                                                                                                                                                                                                                                                                                                                                                                                                                                                                      | 49,450                                                                                                                                                                                                                                                                                                                                                                                                                                                                                                                                                                                                                                                                                                                                                                                                   |  |  |
| 5,300         | 6,700                                                                 | 1,300                                                                                                                                                                                                                                   | 2,000                                                                                                                                                                                                                                                                                                                                                    | 30.0                                                                                                                                                                                                                                                                                                                                                                                                                                                                      | 28.0                                                                                                                                                                                                                                                                                                                                                                                                                                                                                                                                                             | 39,000                                                                                                                                                                                                                                                                                                                                                                                                                                                                                                                                                                                                                                                                      | 56,000                                                                                                                                                                                                                                                                                                                                                                                                                                                                                                                                                                                                                                                                                                                                                                                                   |  |  |
| 33,271        | 37,505                                                                | 23,459                                                                                                                                                                                                                                  | 25,286                                                                                                                                                                                                                                                                                                                                                   | 47.0                                                                                                                                                                                                                                                                                                                                                                                                                                                                      | 44.7                                                                                                                                                                                                                                                                                                                                                                                                                                                                                                                                                             | 1,103,707                                                                                                                                                                                                                                                                                                                                                                                                                                                                                                                                                                                                                                                                   | 1,130,415                                                                                                                                                                                                                                                                                                                                                                                                                                                                                                                                                                                                                                                                                                                                                                                                |  |  |
|               | 2022<br>1,000 acres<br>220<br>1,950<br>7,300<br>630<br>4,300<br>5,300 | 2022         2023           1,000 acres         1,000 acres           220         230           1,950         2,250           7,300         8,100           630         860           4,300         4,600           5,300         6,700 | 2022         2023         2022           1,000 acres         1,000 acres         1,000 acres           220         230         150           1,950         2,250         1,430           7,300         8,100         6,600           630         860         410           4,300         4,600         2,450           5,300         6,700         1,300 | 2022         2023         2022         2023           1,000 acres         1,000 acres         1,000 acres         1,000 acres           220         230         150         160           1,950         2,250         1,430         1,650           7,300         8,100         6,600         6,600           630         860         410         600           4,300         4,600         2,450         2,150           5,300         6,700         1,300         2,000 | 2022         2023         2022         2023         2022           1,000 acres         1,000 acres         1,000 acres         bushels           220         230         150         160         53.0           1,950         2,250         1,430         1,650         25.0           7,300         8,100         6,600         6,600         37.0           630         860         410         600         60.0           4,300         4,600         2,450         2,150         28.0           5,300         6,700         1,300         2,000         30.0 | 2022         2023         2022         2023         2022         2023           1,000 acres         1,000 acres         1,000 acres         bushels         bushels           220         230         150         160         53.0         51.0           1,950         2,250         1,430         1,650         25.0         30.0           7,300         8,100         6,600         6,600         37.0         29.0           630         860         410         600         60.0         60.0           4,300         4,600         2,450         2,150         28.0         23.0           5,300         6,700         1,300         2,000         30.0         28.0 | 2022         2023         2022         2023         2022         2023         2022           1,000 acres         1,000 acres         1,000 acres         bushels         bushels         1,000 bushels           220         230         150         160         53.0         51.0         7,950           1,950         2,250         1,430         1,650         25.0         30.0         35,750           7,300         8,100         6,600         6,600         37.0         29.0         244,200           630         860         410         600         60.0         60.0         24,600           4,300         4,600         2,450         2,150         28.0         23.0         68,600           5,300         6,700         1,300         2,000         30.0         28.0         39,000 |  |  |