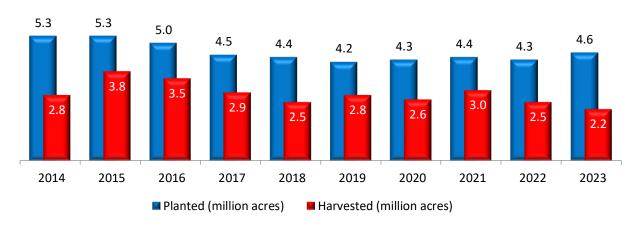

#### Oklahoma Wheat Production and Yield

**Wheat** production for **Oklahoma** is forecast at 49.5 million bushels, down 28 percent from last year. Yield per acre is expected to average 23.0 bushels, down 5.0 bushels from the previous year. Acres expected to be harvested for grain, at 2.15 million acres, are down 12 percent from 2022.

#### Oklahoma Wheat Planted and Harvested