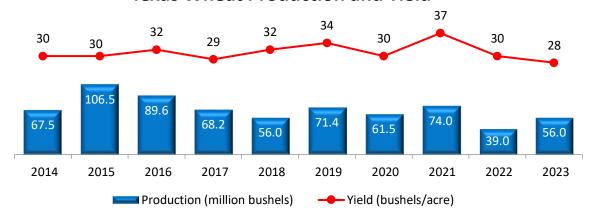

#### **Texas Wheat Production and Yield**

**Texas wheat production** is forecast at 56.0 million bushels, up 44 percent from last year. Yield per acre is expected to average 28.0 bushels, down 2.0 bushels from 2022. Harvested acreage for grain, at 2.00 million acres, is up 54 percent from the previous year.