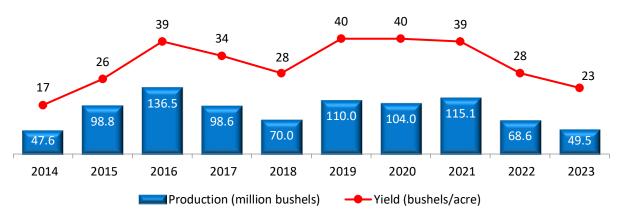

#### Oklahoma Wheat Production and Yield

**Wheat** production for **Oklahoma** is forecast at 49.5 million bushels, down 28 percent from last year. Yield per acre is expected to average 23.0 bushels, down 5.0 bushels from the previous year. Acres expected to be harvested for grain, at 2.15 million acres, are down 12 percent from 2022.