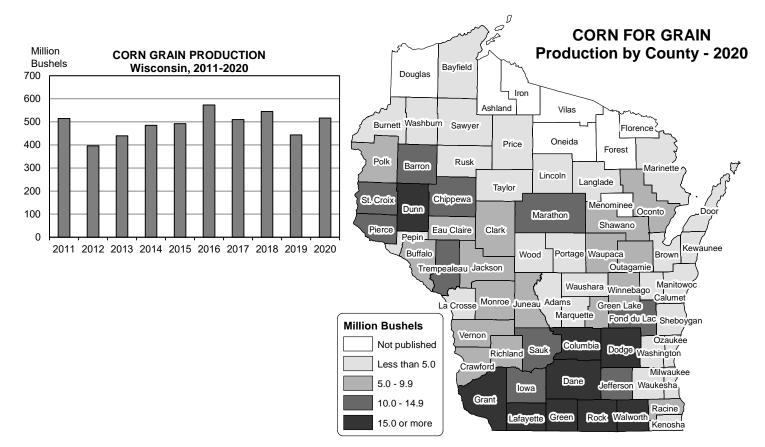

2.0 | 4,609,000   | 35,800              | 28,900              | 154.7          | 4,470,000   |
| Winnebago                      | 40,000              | 23,200              | 140.2 | 3,252,000   | 50,800              | 36,800              | 150.8          | 5,549,000   |
| Wood                           | 30,400              | 13,900              | 141.0 | 1,960,000   | 38,200              | 22,800              | 161.8          | 3,689,000   |
| Other counties                 | 348,400             | 135,250             | 136.7 | 18,483,000  | 5,600               | 1,880               | 120.6          | 226,800     |
| Wisconsin<br>1/ Some county of | 3,800,000           | 2,670,000           | 166.0 | 443,220,000 | 4,000,000           | 2,970,000           | 174.0          | 516,780,000 |



#### Wisconsin 2021 Agricultural Statistics 19

|                   |           | 2019           | PRODUCTION | <u>,                                    </u> | 2020           |                   |
|-------------------|-----------|----------------|------------|----------------------------------------------|----------------|-------------------|
| County            | Harvested | Yield per acre | Production | Harvested                                    | Yield per acre | Production        |
|                   | Acres     | Ton            |            | Acres                                        | Ton            |                   |
| Adams             | _         | _              | -          | _                                            | _              | _                 |
| Ashland