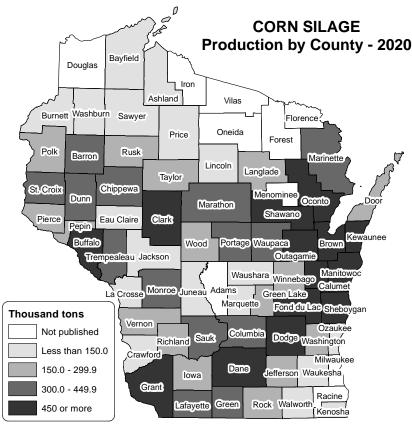

## CROPS

| Apples                                        |     | 29 |
|-----------------------------------------------|-----|----|
| Biotechnology: Corn and Soybeans              |     | 16 |
| Cabbage                                       |     | 30 |
| Carrots                                       |     | 30 |
| Cherries                                      |     | 29 |
| Corn for Grain, County and State              | 18, | 19 |
| Corn for Silage, County and State             | 20, | 21 |
| Cranberries                                   |     | 29 |
| Cucumbers                                     |     | 30 |
| Field Crops: Acreage, Production, and Value   |     | 16 |
| Green Peas                                    |     | 30 |
| Grain Stocks, Quarterly                       |     | 17 |
| Hay:                                          |     |    |
| Forage and Hay, Acreage, Production and Value |     | 28 |
| Seedings of Alfalfa                           |     | 17 |
| Stocks                                        |     | 17 |
| Maple Syrup                                   |     | 29 |
| Mint for Oil                                  |     | 29 |
| Oats, County and State                        | 24, | 25 |
| Potatoes: Acreage, Production, and Value      |     | 30 |
| Precipitation, Selected Stations              |     | 14 |
| Prices Received:                              |     |    |
| Corn, Oats, Soybeans                          |     | 17 |
| Нау                                           |     | 28 |
| Pumpkins                                      |     | 30 |
| Record Highs and Lows                         |     | 13 |
| Snap Beans                                    |     | 30 |
| Soybeans, County and State                    | 22, | 23 |
| Summary                                       |     | 12 |
| Sweet Corn                                    |     | 30 |
| Temperatures, Selected Stations               |     | 15 |
| Wheat, Winter, County and State               | 26, | 27 |
|                                               |     |    |