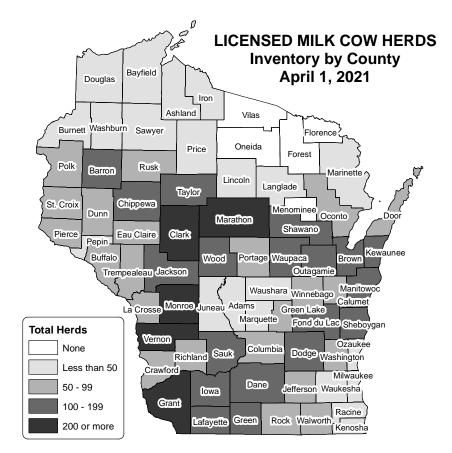

## LIVESTOCK AND DAIRY

| Cattle and Calves:                        |        |
|-------------------------------------------|--------|
| Number by County                          | 47     |
| Number by Class                           | 46     |
| Production, Disposition, and Income       | 46     |
| Dairy Products:                           |        |
| Cheese Production, by Variety             | 42, 43 |
| Number of Plants                          | 44     |
| Per Capita Consumption, U.S               | 45     |
| Price Averages, U.S.                      | 44     |
| Whey Production                           | 42     |
| Hogs and Pigs:                            |        |
| Number on Farms                           | 48     |
| Production, Disposition, and Income       | 48     |
| Honey:                                    | 10     |
| Production and Value                      | 50     |
| Bee Colonies and Colony Health            | 50     |
| Livestock:                                | 00     |
| Number and Value by Species               | 33     |
| Meat, Per Capita Consumption, U.S.        | 45     |
| Record Highs and Lows                     | 33     |
| Milk Cows:                                | 55     |
| Herds by Grade Produced, County and State | 36,37  |
|                                           | 30,37  |
| Herd Numbers by Month                     | 38     |
| Herd Size, DHI and All                    |        |
| Number and Production, County and State   | 34,35  |
| Number and Production, U.S.               | 38     |
| Number and Production by Month            | 38     |
| Prices Received                           | 39     |
| Milk Goats:                               | 07     |
| Herd Numbers by Month                     | 37     |
| Number on Farms                           | 48     |
| Milk Prices and Test                      | 39     |
| Milk Production:                          |        |
| Cost and Returns, Wisconsin and U.S.      | 41     |
| DHI Data                                  | 40     |
| Disposition of Milk Sold, Historical      | 39     |
| Hauling Charges                           | 39     |
| Production by County                      | 34.35  |
| Production by Month                       | 38     |
| Mink                                      | 50     |
| Poultry:                                  |        |
| Broilers                                  | 51     |
| Chickens, Number on Farms                 | 51     |
| Eggs, Production and Value                | 51     |
| Layers, Number, Production, and Value     | 51     |
| Sheep and Lambs:                          |        |
| Number on Farms                           | 48     |
| Slaughter                                 | 49     |
| Summary                                   | 32     |
| Trout                                     | 50     |
| Wool                                      | 48     |
| 2017 CENSUS OF AGRICULTURE                |        |
| 2019 Census of Horticulture               | 31     |
| 2018 Census of Irrigation                 | 54     |
| 2020 WISCONSIN CUSTOM RATE GUIDE          | 53     |