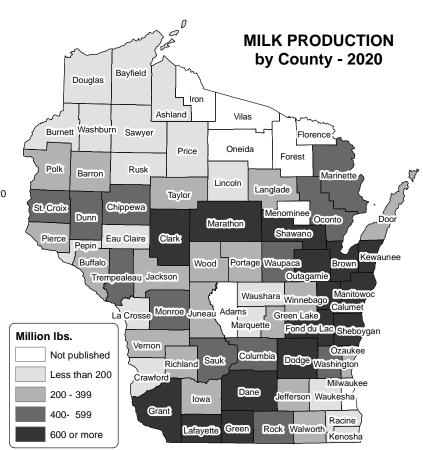

| WISCONSIN'S RANK                         |                         | ATION'S | AGRICULTUR               | AL PRODU        | CTION, 2020                  |               |
|------------------------------------------|-------------------------|---------|--------------------------|-----------------|------------------------------|---------------|
| Commodity                                | Rank<br>among<br>states | Unit    | Wisconsin<br>(Thousands) | Percent of U.S. | United States<br>(Thousands) | Leading state |
| DAIRY                                    |                         |         |                          |                 |                              |               |
| Milk production                          | 2                       | Lbs.    | 30,730,000               | 13.8            | 223,220,000                  | California    |
| Cheese, total (excluding cottage cheese) | 1                       | Lbs.    | 3,389,763                | 25.6            | 13,253,423                   | Wisconsin     |
| American                                 | 1                       | Lbs.    | 1,063,446                | 19.9            | 5,337,533                    | Wisconsin     |
| Cheddar                                  | 1                       | Lbs.    | 743,236                  | 19.4            | 3,828,150                    | Wisconsin     |
| Hispanic                                 | 2                       | Lbs.    | 105,068                  | 30.2            | 347,424                      | California    |
| Italian                                  | 1                       | Lbs.    | 1,645,934                | 29.3            | 5,625,170                    | Wisconsin     |
| Mozzarella                               | 2                       | Lbs.    | 1,078,817                | 24.2            | 4,450,592                    | California    |
| Dry whey, human food                     | 1                       | Lbs.    | 280,226                  | 30.1            | 932,242                      | Wisconsin     |
| LIVESTOCK AND POULTRY                    |                         |         |                          |                 |                              |               |
| Cattle and calves, all 1/                | 9                       | Head    | 3,450                    | 3.7             | 93,595                       | Texas         |
| Milk cows 1/                             | 2                       | Head    | 1,260                    | 13.3            | 9,440                        | California    |
| Hogs and pigs, all 2/                    | 18                      | Head    | 400                      | 0.5             | 77,502                       | lowa          |
| Sheep 1/                                 | 17                      | Head    | 86                       | 1.7             | 5,170                        | Texas         |
| Milk goats 1/                            | 1                       | Head    | 72                       | 17.1            | 420                          | Wisconsir     |
| Chickens 2/                              | 14                      | Head    | 10,173                   | 2.0             | 518,279                      | lowa          |
| Broilers                                 | 20                      | Head    | 55,000                   | 0.6             | 9,222,100                    | Georgia       |
| Eggs                                     | 15                      | Eggs    | 2,274,900                | 2.0             | 111,573,300                  | lowa          |
| Mink pelts                               | 1                       | Pelts   | 404                      | 28.8            | 1,405                        | Wisconsir     |
| Honey                                    | 15                      | Lbs.    | 2,250                    | 1.5             | 147,594                      | North Dakota  |
| CROPS                                    |                         |         |                          |                 |                              |               |
| Corn for grain                           | 10                      | Bu.     | 516,780                  | 3.6             | 14,182,479                   | lowa          |
| Corn for silage                          | 1                       | Tons    | 20,370                   | 14.8            | 137,729                      | Wisconsin     |
| Soybeans                                 | 15                      | Bu.     | 100,470                  | 2.4             | 4,135,477                    | Illinois      |
| Barley                                   | 18                      | Bu.     | 598                      | 0.4             | 165,324                      | Idaho         |
| Oats                                     | 3                       | Bu.     | 8,253                    | 12.6            | 65,355                       | South Dakota  |
| Wheat, winter                            | 21                      | Bu.     | 8,625                    | 0.7             | 1,171,022                    | Kansas        |
| Forage (dry equivalent), all             | 2                       | Tons    | 7,242                    | 8.8             | 82,294                       | Texas         |
| Hay (dry only), all                      | 15                      | Tons    | 3,483                    | 2.7             | 126,812                      | Texas         |
| Potatoes, all                            | 3                       | Cwt.    | 27,800                   | 6.7             | 414,248                      | Idaho         |
| Cherries, tart                           | 4                       | Lbs.    | 10,100                   | 7.2             | 139,500                      | Michigar      |
| Cranberries                              | 1                       | Barrels | 4,640                    | 59.3            | 7,830                        | Wisconsin     |
| Maple syrup                              | 4                       | Gals.   | 265                      | 6.4             | 4,111                        | Vermon        |
| Carrots, all                             | 3                       | Cwt.    | 1,820                    | 5.8             | 31,145                       | California    |
| Green peas, all                          | 3                       | Cwt.    | 1,136                    | 20.7            | 5,499                        | Washingtor    |
| Pumpkins, all                            | 12                      | Cwt.    | 158                      | 1.1             | 13,752                       | •             |
| Snap beans, all                          | 1                       | Cwt.    | 5,660                    | 38.3            | 14,769                       | Wisconsir     |
| Sweet corn, all                          | 3                       | Cwt.    | 9,993                    | 15.9            | 62,919                       | Washingtor    |