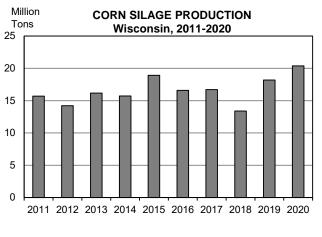

| _            | -              | _            | 22,200        | 19.5           | 433,000    |  |
| Waushara       | 5,190        | 15.0           | 79,000       | 6,400         | 15.5           | 99,000     |  |
| Winnebago      | 16,500       | 16.0           | 260,000      | 13,300        | 20.0           | 266,000    |  |
| Wood           | 15,000       | 13.5           | 199,000      | 14,900        | 18.5           | 276,000    |  |
| Other counties | 627,850      | 18.0           | 11,442,100   | 4,050         | 20.0           | 81,100     |  |
| Wisconsin      | 1,040,000    | 17.5           | 18,200,000   | 970,000       | 21.0           | 20,370,000 |  |

1/ Some county data does not meet publication standards. However, this unpublished data is included in "Other counties."





| SOYBEA                  | NS: ACREAGE, YIELD, AND PRODUCTION, BY COUNTY, WISCONSIN, 2019-2020 1/ |            |                |                |             |                  |                |                    |  |
|-------------------------|------------------------------------------------------------------------|------------|----------------|----------------|-------------|------------------|----------------|--------------------|--|
| County                  |                                                                        | 1          | 2019           |                |             |                  | 2020           |                    |  |
|                         | Planted                                                                | Harvested  | Yield per acre |