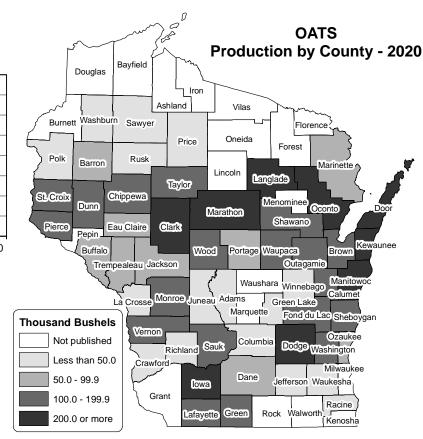

## CROPS

| Apples                                        |     | 29 |
|-----------------------------------------------|-----|----|
| Biotechnology: Corn and Soybeans              |     | 16 |
| Cabbage                                       |     | 30 |
| Carrots                                       |     | 30 |
| Cherries                                      |     | 29 |
| Corn for Grain, County and State              | 18, | 19 |
| Corn for Silage, County and State             | 20, | 21 |
| Cranberries                                   |     | 29 |
| Cucumbers                                     |     | 30 |
| Field Crops: Acreage, Production, and Value   |     | 16 |
| Green Peas                                    |     | 30 |
| Grain Stocks, Quarterly                       |     | 17 |
| Hay:                                          |     |    |
| Forage and Hay, Acreage, Production and Value |     | 28 |
| Seedings of Alfalfa                           |     | 17 |
| Stocks                                        |     | 17 |
| Maple Syrup                                   |     | 29 |
| Mint for Oil                                  |     | 29 |
| Oats, County and State                        | 24, | 25 |
| Potatoes: Acreage, Production, and Value      |     | 30 |
| Precipitation, Selected Stations              |     | 14 |
| Prices Received:                              |     |    |
| Corn, Oats, Soybeans                          |     | 17 |
| Нау                                           |     | 28 |
| Pumpkins                                      |     | 30 |
| Record Highs and Lows                         |     | 13 |
| Snap Beans                                    |     | 30 |
| Soybeans, County and State                    | 22, | 23 |
| Summary                                       |     | 12 |
| Sweet Corn                                    |     | 30 |
| Temperatures, Selected Stations               |     | 15 |
| Wheat, Winter, County and State               | 26, | 27 |
|                                               |     |    |