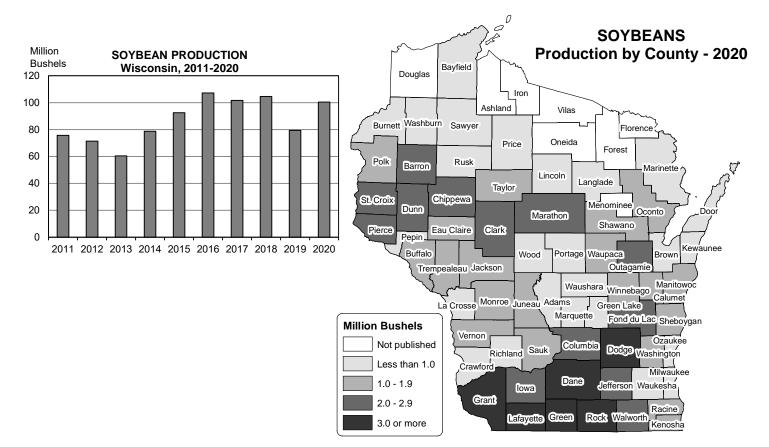

## CROPS

| Apples                                        |     | 29 |
|-----------------------------------------------|-----|----|
| Biotechnology: Corn and Soybeans              |     | 16 |
| Cabbage                                       |     | 30 |
| Carrots                                       |     | 30 |
| Cherries                                      |     | 29 |
| Corn for Grain, County and State              | 18, | 19 |
| Corn for Silage, County and State             | 20, | 21 |
| Cranberries                                   |     | 29 |
| Cucumbers                                     |     | 30 |
| Field Crops: Acreage, Production, and Value   |     | 16 |
| Green Peas                                    |     | 30 |
| Grain Stocks, Quarterly                       |     | 17 |
| Hay:                                          |     |    |
| Forage and Hay, Acreage, Production and Value |     | 28 |
| Seedings of Alfalfa                           |     | 17 |
| Stocks                                        |     | 17 |
| Maple Syrup                                   |     | 29 |
| Mint for Oil                                  |     | 29 |
| Oats, County and State                        | 24, | 25 |
| Potatoes: Acreage, Production, and Value      |     | 30 |
| Precipitation, Selected Stations              |     | 14 |
| Prices Received:                              |     |    |
| Corn, Oats, Soybeans                          |     | 17 |
| Нау                                           |     | 28 |
| Pumpkins                                      |     | 30 |
| Record Highs and Lows                         |     | 13 |
| Snap Beans                                    |     | 30 |
| Soybeans, County and State                    | 22, | 23 |
| Summary                                       |     | 12 |
| Sweet Corn                                    |     | 30 |
| Temperatures, Selected Stations               |     | 15 |
| Wheat, Winter, County and State               | 26, | 27 |
|                                               |     |    |