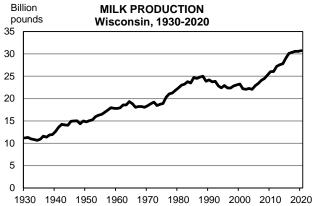

| WISCONSIN'S RANK                         |                         | ATION'S | AGRICULTUR               | AL PRODU        | CTION, 2020                  |               |
|------------------------------------------|-------------------------|---------|--------------------------|-----------------|------------------------------|---------------|
| Commodity                                | Rank<br>among<br>states | Unit    | Wisconsin<br>(Thousands) | Percent of U.S. | United States<br>(Thousands) | Leading state |
| DAIRY                                    |                         |         |                          |                 |                              |               |
| Milk production                          | 2                       | Lbs.    | 30,730,000               | 13.8            | 223,220,000                  | California    |
| Cheese, total (excluding cottage cheese) | 1                       | Lbs.    | 3,389,763                | 25.6            | 13,253,423                   | Wisconsin     |
| American                                 | 1                       | Lbs.    | 1,063,446                | 19.9            | 5,337,533                    | Wisconsin     |
| Cheddar                                  | 1                       | Lbs.    | 743,236                  | 19.4            | 3,828,150                    | Wisconsin     |
| Hispanic                                 | 2                       | Lbs.    | 105,068                  | 30.2            | 347,424                      | California    |
| Italian                                  | 1                       | Lbs.    | 1,645,934                | 29.3            | 5,625,170                    | Wisconsin     |
| Mozzarella                               | 2                       | Lbs.    | 1,078,817                | 24.2            | 4,450,592                    | California    |
| Dry whey, human food                     | 1                       | Lbs.    | 280,226                  | 30.1            | 932,242                      | Wisconsin     |
| LIVESTOCK AND POULTRY                    |                         |         |                          |                 |                              |               |
| Cattle and calves, all 1/                | 9                       | Head    | 3,450                    | 3.7             | 93,595                       | Texas         |
| Milk cows 1/                             | 2                       | Head    | 1,260                    | 13.3            | 9,440                        | California    |
| Hogs and pigs, all 2/                    | 18                      | Head    | 400                      | 0.5             | 77,502                       | lowa          |
| Sheep 1/                                 | 17                      | Head    | 86                       | 1.7             | 5,170                        | Texas         |
| Milk goats 1/                            | 1                       | Head    | 72                       | 17.1            | 420                          | Wisconsir     |
| Chickens 2/                              | 14                      | Head    | 10,173                   | 2.0             | 518,279                      | lowa          |
| Broilers                                 | 20                      | Head    | 55,000                   | 0.6             | 9,222,100                    | Georgia       |
| Eggs                                     | 15                      | Eggs    | 2,274,900                | 2.0             | 111,573,300                  | lowa          |
| Mink pelts                               | 1                       | Pelts   | 404                      | 28.8            | 1,405                        | Wisconsir     |
| Honey                                    | 15                      | Lbs.    | 2,250                    | 1.5             | 147,594                      | North Dakota  |
| CROPS                                    |                         |         |                          |                 |                              |               |
| Corn for grain                           | 10                      | Bu.     | 516,780                  | 3.6             | 14,182,479                   | lowa          |
| Corn for silage                          | 1                       | Tons    | 20,370                   | 14.8            | 137,729                      | Wisconsin     |
| Soybeans                                 | 15                      | Bu.     | 100,470                  | 2.4             | 4,135,477                    | Illinois      |
| Barley                                   | 18                      | Bu.     | 598                      | 0.4             | 165,324                      | Idaho         |
| Oats                                     | 3                       | Bu.     | 8,253                    | 12.6            | 65,355                       | South Dakota  |
| Wheat, winter                            | 21                      | Bu.     | 8,625                    | 0.7             | 1,171,022                    | Kansas        |
| Forage (dry equivalent), all             | 2                       | Tons    | 7,242                    | 8.8             | 82,294                       | Texas         |
| Hay (dry only), all                      | 15                      | Tons    | 3,483                    | 2.7             | 126,812                      | Texas         |
| Potatoes, all                            | 3                       | Cwt.    | 27,800                   | 6.7             | 414,248                      | Idaho         |
| Cherries, tart                           | 4                       | Lbs.    | 10,100                   | 7.2             | 139,500                      | Michigar      |
| Cranberries                              | 1                       | Barrels | 4,640                    | 59.3            | 7,830                        | Wisconsin     |
| Maple syrup                              | 4                       | Gals.   | 265                      | 6.4             | 4,111                        | Vermon        |
| Carrots, all                             | 3                       | Cwt.    | 1,820                    | 5.8             | 31,145                       | California    |
| Green peas, all                          | 3                       | Cwt.    | 1,136                    | 20.7            | 5,499                        | Washingtor    |
| Pumpkins, all                            | 12                      | Cwt.    | 158                      | 1.1             | 13,752                       | •             |
| Snap beans, all                          | 1                       | Cwt.    | 5,660                    | 38.3            | 14,769                       | Wisconsir     |
| Sweet corn, all                          | 3                       | Cwt.    | 9,993                    | 15.9            | 62,919                       | Washingtor    |