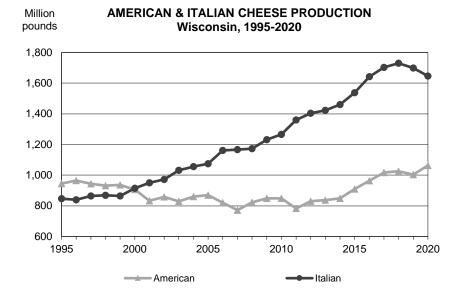

| WISCONSIN'S RANK                         |                         | ATION'S | AGRICULTUR               | AL PRODU        | CTION, 2020                  |               |
|------------------------------------------|-------------------------|---------|--------------------------|-----------------|------------------------------|---------------|
| Commodity                                | Rank<br>among<br>states | Unit    | Wisconsin<br>(Thousands) | Percent of U.S. | United States<br>(Thousands) | Leading state |
| DAIRY                                    |                         |         |                          |                 |                              |               |
| Milk production                          | 2                       | Lbs.    | 30,730,000               | 13.8            | 223,220,000                  | California    |
| Cheese, total (excluding cottage cheese) | 1                       | Lbs.    | 3,389,763                | 25.6            | 13,253,423                   | Wisconsin     |
| American                                 | 1                       | Lbs.    | 1,063,446                | 19.9            | 5,337,533                    | Wisconsin     |
| Cheddar                                  | 1                       | Lbs.    | 743,236                  | 19.4            | 3,828,150                    | Wisconsin     |
| Hispanic                                 | 2                       | Lbs.    | 105,068                  | 30.2            | 347,424                      | California    |
| Italian                                  | 1                       | Lbs.    | 1,645,934                | 29.3            | 5,625,170                    | Wisconsin     |
| Mozzarella                               | 2                       | Lbs.    | 1,078,817                | 24.2            | 4,450,592                    | California    |
| Dry whey, human food                     | 1                       | Lbs.    | 280,226                  | 30.1            | 932,242                      | Wisconsin     |
| LIVESTOCK AND POULTRY                    |                         |         |                          |                 |                              |               |
| Cattle and calves, all 1/                | 9                       | Head    | 3,450                    | 3.7             | 93,595                       | Texas         |
| Milk cows 1/                             | 2                       | Head    | 1,260                    | 13.3            | 9,440                        | California    |
| Hogs and pigs, all 2/                    | 18                      | Head    | 400                      | 0.5             | 77,502                       | lowa          |
| Sheep 1/                                 | 17                      | Head    | 86                       | 1.7             | 5,170                        | Texas         |
| Milk goats 1/                            | 1                       | Head    | 72                       | 17.1            | 420                          | Wisconsir     |
| Chickens 2/                              | 14                      | Head    | 10,173                   | 2.0             | 518,279                      | lowa          |
| Broilers                                 | 20                      | Head    | 55,000                   | 0.6             | 9,222,100                    | Georgia       |
| Eggs                                     | 15                      | Eggs    | 2,274,900                | 2.0             | 111,573,300                  | lowa          |
| Mink pelts                               | 1                       | Pelts   | 404                      | 28.8            | 1,405                        | Wisconsir     |
| Honey                                    | 15                      | Lbs.    | 2,250                    | 1.5             | 147,594                      | North Dakota  |
| CROPS                                    |                         |         |                          |                 |                              |               |
| Corn for grain                           | 10                      | Bu.     | 516,780                  | 3.6             | 14,182,479                   | lowa          |
| Corn for silage                          | 1                       | Tons    | 20,370                   | 14.8            | 137,729                      | Wisconsin     |
| Soybeans                                 | 15                      | Bu.     | 100,470                  | 2.4             | 4,135,477                    | Illinois      |
| Barley                                   | 18                      | Bu.     | 598                      | 0.4             | 165,324                      | Idaho         |
| Oats                                     | 3                       | Bu.     | 8,253                    | 12.6            | 65,355                       | South Dakota  |
| Wheat, winter                            | 21                      | Bu.     | 8,625                    | 0.7             | 1,171,022                    | Kansas        |
| Forage (dry equivalent), all             | 2                       | Tons    | 7,242                    | 8.8             | 82,294                       | Texas         |
| Hay (dry only), all                      | 15                      | Tons    | 3,483                    | 2.7             | 126,812                      | Texas         |
| Potatoes, all                            | 3                       | Cwt.    | 27,800                   | 6.7             | 414,248                      | Idaho         |
| Cherries, tart                           | 4                       | Lbs.    | 10,100                   | 7.2             | 139,500                      | Michigar      |
| Cranberries                              | 1                       | Barrels | 4,640                    | 59.3            | 7,830                        | Wisconsin     |
| Maple syrup                              | 4                       | Gals.   | 265                      | 6.4             | 4,111                        | Vermon        |
| Carrots, all                             | 3                       | Cwt.    | 1,820                    | 5.8             | 31,145                       | California    |
| Green peas, all                          | 3                       | Cwt.    | 1,136                    | 20.7            | 5,499                        | Washingtor    |
| Pumpkins, all                            | 12                      | Cwt.    | 158                      | 1.1             | 13,752                       | •             |
| Snap beans, all                          | 1                       | Cwt.    | 5,660                    | 38.3            | 14,769                       | Wisconsir     |
| Sweet corn, all                          | 3                       | Cwt.    | 9,993                    | 15.9            | 62,919                       | Washingtor    |