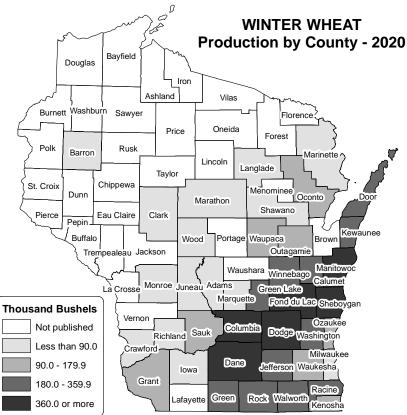

## CROPS

| Apples                                        |     | 29 |
|-----------------------------------------------|-----|----|
| Biotechnology: Corn and Soybeans              |     | 16 |
| Cabbage                                       |     | 30 |
| Carrots                                       |     | 30 |
| Cherries                                      |     | 29 |
| Corn for Grain, County and State              | 18, | 19 |
| Corn for Silage, County and State             | 20, | 21 |
| Cranberries                                   |     | 29 |
| Cucumbers                                     |     | 30 |
| Field Crops: Acreage, Production, and Value   |     | 16 |
| Green Peas                                    |     | 30 |
| Grain Stocks, Quarterly                       |     | 17 |
| Hay:                                          |     |    |
| Forage and Hay, Acreage, Production and Value |     | 28 |
| Seedings of Alfalfa                           |     | 17 |
| Stocks                                        |     | 17 |
| Maple Syrup                                   |     | 29 |
| Mint for Oil                                  |     | 29 |
| Oats, County and State                        | 24, | 25 |
| Potatoes: Acreage, Production, and Value      |     | 30 |
| Precipitation, Selected Stations              |     | 14 |
| Prices Received:                              |     |    |
| Corn, Oats, Soybeans                          |     | 17 |
| Нау                                           |     | 28 |
| Pumpkins                                      |     | 30 |
| Record Highs and Lows                         |     | 13 |
| Snap Beans                                    |     | 30 |
| Soybeans, County and State                    | 22, | 23 |
| Summary                                       |     | 12 |
| Sweet Corn                                    |     | 30 |
| Temperatures, Selected Stations               |     | 15 |
| Wheat, Winter, County and State               | 26, | 27 |
|                                               |     |    |