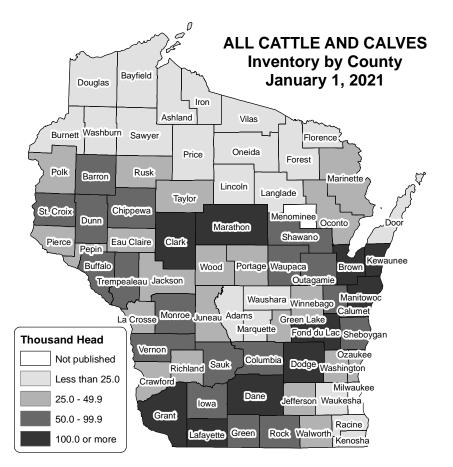

| WISCONSIN'S RANK                         |                         | ATION'S | AGRICULTUR               | AL PRODU        | CTION, 2020                  |               |
|------------------------------------------|-------------------------|---------|--------------------------|-----------------|------------------------------|---------------|
| Commodity                                | Rank<br>among<br>states | Unit    | Wisconsin<br>(Thousands) | Percent of U.S. | United States<br>(Thousands) | Leading state |
| DAIRY                                    |                         |         |                          |                 |                              |               |
| Milk production                          | 2                       | Lbs.    | 30,730,000               | 13.8            | 223,220,000                  | California    |
| Cheese, total (excluding cottage cheese) | 1                       | Lbs.    | 3,389,763                | 25.6            | 13,253,423                   | Wisconsin     |
| American                                 | 1                       | Lbs.    | 1,063,446                | 19.9            | 5,337,533                    | Wisconsin     |
| Cheddar                                  | 1                       | Lbs.    | 743,236                  | 19.4            | 3,828,150                    | Wisconsin     |
| Hispanic                                 | 2                       | Lbs.    | 105,068                  | 30.2            | 347,424                      | California    |
| Italian                                  | 1                       | Lbs.    | 1,645,934                | 29.3            | 5,625,170                    | Wisconsin     |
| Mozzarella                               | 2                       | Lbs.    | 1,078,817                | 24.2            | 4,450,592                    | California    |
| Dry whey, human food                     | 1                       | Lbs.    | 280,226                  | 30.1            | 932,242                      | Wisconsin     |
| LIVESTOCK AND POULTRY                    |                         |         |                          |                 |                              |               |
| Cattle and calves, all 1/                | 9                       | Head    | 3,450                    | 3.7             | 93,595                       | Texas         |
| Milk cows 1/                             | 2                       | Head    | 1,260                    | 13.3            | 9,440                        | California    |
| Hogs and pigs, all 2/                    | 18                      | Head    | 400                      | 0.5             | 77,502                       | lowa          |
| Sheep 1/                                 | 17                      | Head    | 86                       | 1.7             | 5,170                        | Texas         |
| Milk goats 1/                            | 1                       | Head    | 72                       | 17.1            | 420                          | Wisconsir     |
| Chickens 2/                              | 14                      | Head    | 10,173                   | 2.0             | 518,279                      | lowa          |
| Broilers                                 | 20                      | Head    | 55,000                   | 0.6             | 9,222,100                    | Georgia       |
| Eggs                                     | 15                      | Eggs    | 2,274,900                | 2.0             | 111,573,300                  | lowa          |
| Mink pelts                               | 1                       | Pelts   | 404                      | 28.8            | 1,405                        | Wisconsir     |
| Honey                                    | 15                      | Lbs.    | 2,250                    | 1.5             | 147,594                      | North Dakota  |
| CROPS                                    |                         |         |                          |                 |                              |               |
| Corn for grain                           | 10                      | Bu.     | 516,780                  | 3.6             | 14,182,479                   | lowa          |
| Corn for silage                          | 1                       | Tons    | 20,370                   | 14.8            | 137,729                      | Wisconsin     |
| Soybeans                                 | 15                      | Bu.     | 100,470                  | 2.4             | 4,135,477                    | Illinois      |
| Barley                                   | 18                      | Bu.     | 598                      | 0.4             | 165,324                      | Idaho         |
| Oats                                     | 3                       | Bu.     | 8,253                    | 12.6            | 65,355                       | South Dakota  |
| Wheat, winter                            | 21                      | Bu.     | 8,625                    | 0.7             | 1,171,022                    | Kansas        |
| Forage (dry equivalent), all             | 2                       | Tons    | 7,242                    | 8.8             | 82,294                       | Texas         |
| Hay (dry only), all                      | 15                      | Tons    | 3,483                    | 2.7             | 126,812                      | Texas         |
| Potatoes, all                            | 3                       | Cwt.    | 27,800                   | 6.7             | 414,248                      | Idaho         |
| Cherries, tart                           | 4                       | Lbs.    | 10,100                   | 7.2             | 139,500                      | Michigar      |
| Cranberries                              | 1                       | Barrels | 4,640                    | 59.3            | 7,830                        | Wisconsin     |
| Maple syrup                              | 4                       | Gals.   | 265                      | 6.4             | 4,111                        | Vermon        |
| Carrots, all                             | 3                       | Cwt.    | 1,820                    | 5.8             | 31,145                       | California    |
| Green peas, all                          | 3                       | Cwt.    | 1,136                    | 20.7            | 5,499                        | Washingtor    |
| Pumpkins, all                            | 12                      | Cwt.    | 158                      | 1.1             | 13,752                       | •             |
| Snap beans, all                          | 1                       | Cwt.    | 5,660                    | 38.3            | 14,769                       | Wisconsir     |
| Sweet corn, all                          | 3                       | Cwt.    | 9,993                    | 15.9            | 62,919                       | Washingtor    |