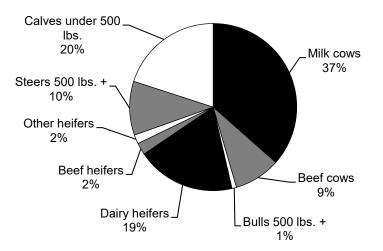

| WISCONSIN'S RANK                         |                         | ATION'S | AGRICULTUR               | AL PRODU        | CTION, 2020                  |               |
|------------------------------------------|-------------------------|---------|--------------------------|-----------------|------------------------------|---------------|
| Commodity                                | Rank<br>among<br>states | Unit    | Wisconsin<br>(Thousands) | Percent of U.S. | United States<br>(Thousands) | Leading state |
| DAIRY                                    |                         |         |                          |                 |                              |               |
| Milk production                          | 2                       | Lbs.    | 30,730,000               | 13.8            | 223,220,000                  | California    |
| Cheese, total (excluding cottage cheese) | 1                       | Lbs.    | 3,389,763                | 25.6            | 13,253,423                   | Wisconsin     |
| American                                 | 1                       | Lbs.    | 1,063,446                | 19.9            | 5,337,533                    | Wisconsin     |
| Cheddar                                  | 1                       | Lbs.    | 743,236                  | 19.4            | 3,828,150                    | Wisconsin     |
| Hispanic                                 | 2                       | Lbs.    | 105,068                  | 30.2            | 347,424                      | California    |
| Italian                                  | 1                       | Lbs.    | 1,645,934                | 29.3            | 5,625,170                    | Wisconsin     |
| Mozzarella                               | 2                       | Lbs.    | 1,078,817                | 24.2            | 4,450,592                    | California    |
| Dry whey, human food                     | 1                       | Lbs.    | 280,226                  | 30.1            | 932,242                      | Wisconsin     |
| LIVESTOCK AND POULTRY                    |                         |         |                          |                 |                              |               |
| Cattle and calves, all 1/                | 9                       | Head    | 3,450                    | 3.7             | 93,595                       | Texas         |
| Milk cows 1/                             | 2                       | Head    | 1,260                    | 13.3            | 9,440                        | California    |
| Hogs and pigs, all 2/                    | 18                      | Head    | 400                      | 0.5             | 77,502                       | lowa          |
| Sheep 1/                                 | 17                      | Head    | 86                       | 1.7             | 5,170                        | Texas         |
| Milk goats 1/                            | 1                       | Head    | 72                       | 17.1            | 420                          | Wisconsir     |
| Chickens 2/                              | 14                      | Head    | 10,173                   | 2.0             | 518,279                      | lowa          |
| Broilers                                 | 20                      | Head    | 55,000                   | 0.6             | 9,222,100                    | Georgia       |
| Eggs                                     | 15                      | Eggs    | 2,274,900                | 2.0             | 111,573,300                  | lowa          |
| Mink pelts                               | 1                       | Pelts   | 404                      | 28.8            | 1,405                        | Wisconsir     |
| Honey                                    | 15                      | Lbs.    | 2,250                    | 1.5             | 147,594                      | North Dakota  |
| CROPS                                    |                         |         |                          |                 |                              |               |
| Corn for grain                           | 10                      | Bu.     | 516,780                  | 3.6             | 14,182,479                   | lowa          |
| Corn for silage                          | 1                       | Tons    | 20,370                   | 14.8            | 137,729                      | Wisconsin     |
| Soybeans                                 | 15                      | Bu.     | 100,470                  | 2.4             | 4,135,477                    | Illinois      |
| Barley                                   | 18                      | Bu.     | 598                      | 0.4             | 165,324                      | Idaho         |
| Oats                                     | 3                       | Bu.     | 8,253                    | 12.6            | 65,355                       | South Dakota  |
| Wheat, winter                            | 21                      | Bu.     | 8,625                    | 0.7             | 1,171,022                    | Kansas        |
| Forage (dry equivalent), all             | 2                       | Tons    | 7,242                    | 8.8             | 82,294                       | Texas         |
| Hay (dry only), all                      | 15                      | Tons    | 3,483                    | 2.7             | 126,812                      | Texas         |
| Potatoes, all                            | 3                       | Cwt.    | 27,800                   | 6.7             | 414,248                      | Idaho         |
| Cherries, tart                           | 4                       | Lbs.    | 10,100                   | 7.2             | 139,500                      | Michigar      |
| Cranberries                              | 1                       | Barrels | 4,640                    | 59.3            | 7,830                        | Wisconsin     |
| Maple syrup                              | 4                       | Gals.   | 265                      | 6.4             | 4,111                        | Vermon        |
| Carrots, all                             | 3                       | Cwt.    | 1,820                    | 5.8             | 31,145                       | California    |
| Green peas, all                          | 3                       | Cwt.    | 1,136                    | 20.7            | 5,499                        | Washingtor    |
| Pumpkins, all                            | 12                      | Cwt.    | 158                      | 1.1             | 13,752                       | •             |
| Snap beans, all                          | 1                       | Cwt.    | 5,660                    | 38.3            | 14,769                       | Wisconsir     |
| Sweet corn, all                          | 3                       | Cwt.    | 9,993                    | 15.9            | 62,919                       | Washingtor    |